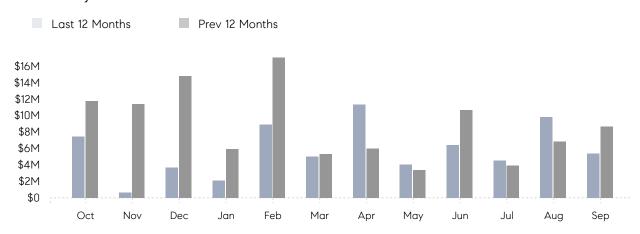

September 2022

# Locust Valley Market Insights

# Locust Valley

NASSAU, SEPTEMBER 2022

## **Property Statistics**

|               |               | Sep 2022    | Sep 2021    | % Change |  |
|---------------|---------------|-------------|-------------|----------|--|
| Single-Family | # OF SALES    | 5           | 6           | -16.7%   |  |
|               | SALES VOLUME  | \$5,379,000 | \$8,675,000 | -38.0%   |  |
|               | AVERAGE PRICE | \$1,075,800 | \$1,445,833 | -25.6%   |  |
|               | AVERAGE DOM   | 59          | 49          | 20.4%    |  |

### Monthly Sales



### Monthly Total Sales Volume



# COMPASS



Compass makes no representations or warranties, express or implied, with respect to future market conditions or prices of residential product at the time the subject property or any competitive property is complete and ready for occupancy or with respect to any report, study, finding, recommendation or other information provided by Compass herein. Moreover, no warranty, express or implied, is made or should be assumed regarding the accuracy, adequacy, completeness, legality, reliability, merchantability or fitness for a particular purpose of any information, in part or whole, contained herein. All material is presented with the understanding that Compass shall not be deemed to provide legal, accounting or other professional services. This is not intended to solicit the purch