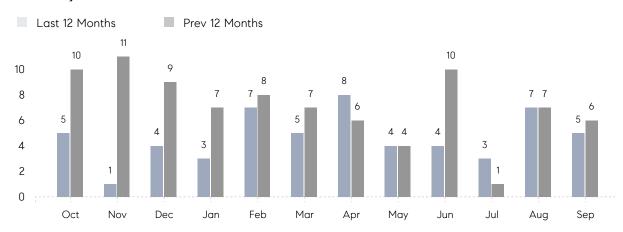

September 2022

# Locust Valley Market Insights

# Locust Valley

NASSAU, SEPTEMBER 2022

## **Property Statistics**

|               |               | Sep 2022    | Sep 2021    | % Change |  |
|---------------|---------------|-------------|-------------|----------|--|
| Single-Family | # OF SALES    | 5           | 6           | -16.7%   |  |
|               | SALES VOLUME  | \$5,379,000 | \$8,675,000 | -38.0%   |  |
|               | AVERAGE PRICE | \$1,075,800 | \$1,445,833 | -25.6%   |  |
|               | AVERAGE DOM   | 59          | 49          | 20.4%    |  |

### Monthly Sales



### Monthly Total Sales Volume



# COMPASS



Compass makes no representations or warranties, express or implied, with respect to future market conditions or prices of residential product at the time the subject property or any competitive property is complete and ready for occupancy or with respect to any report, study, finding, recommendation or other information provided by Compass herein. Moreover, no warranty, express or implied, is made or should be assumed regarding the accuracy, adequacy, completeness, legality, reliability, merchantability or fitness for a particular purpose of any information, in part or whole, contained herein. All material is presented with the understanding that Compass shall not be deemed to provide legal, accounting or other professional services. This is